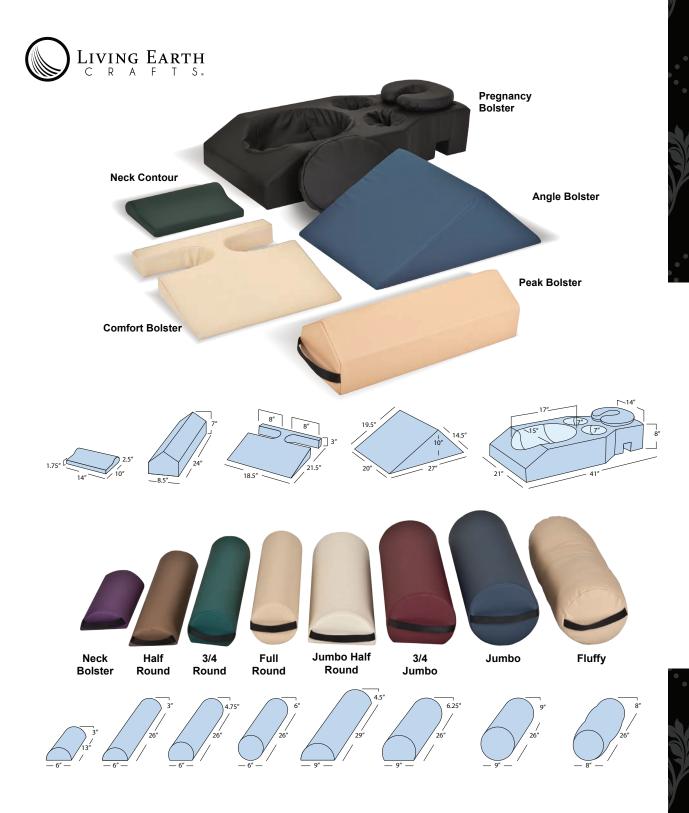

## **BOLSTERS**

## COMFORT FOR ALL SHAPES & SIZES

We offer a broad array of bolsters and cushions. These products are made with environmentally friendly, CFC-free foam and are wrapped in our luxurious, yet durable Natursoft™ upholstery. Bolsters provide extra support and help relieve muscle strain when used under the knees, ankles, or neck. Available in many different sizes and in all 16 Natursoft™ upholstery colors.