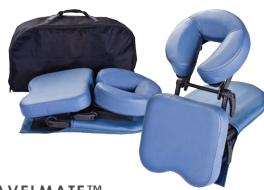

## **TRAVELMATETM**

Bring massage anywhere with the TravelMate<sup>™</sup>, a desktop, travel-ready massage support system that allows practitioners to bring massage therapy to any home, office, or professional venue. It even works with clients in wheelchairs. TravelMate<sup>™</sup> sets up on any desk or table top and adjusts quickly and easily. Available in Mystic Blue, Black, Latte, and Teal.