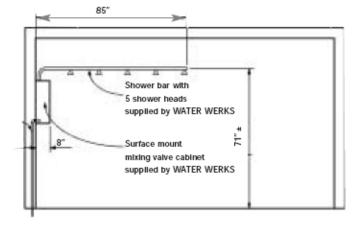

### Typical Cascade Shower Room Plan

# Typical Cross Section of Shower System

Typical Cascade Shower Room Layout