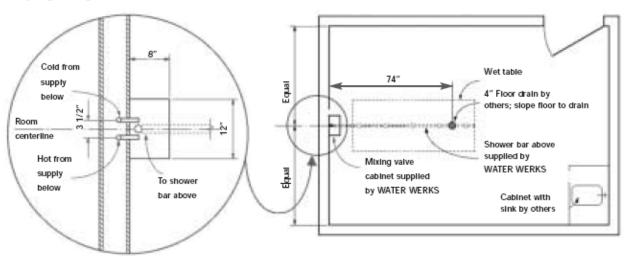

## Plan Detail Of Mixing Valve Piping Rough-In

### Typical Cascade Shower Room Plan

# Typical Cross Section of Shower System

Typical Cascade Shower Room Layout