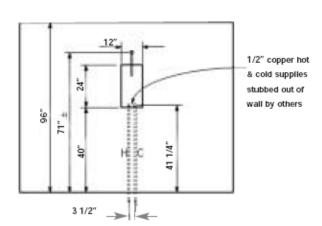

ay's spa clientele. WATER WERKS Cascade Vichy Shower System gives the effect of a warm downpour on the body, one of the most relaxing and rejuvenating spa experiences.

Lying on a waterproof massage table, the Cascade's five shower heads rain down, providing a relaxing and therapeutic water massage. The built in hand shower makes thorough rinsing of spa products easy and convenient. With features like five self-cleaning shower heads, the most accurate thermostatic mixing valve available, and a durable, stainless steel construction, the Cascade will provide years of trouble free service with a timeless, elegant design.

## Plan Detail Of Mixing Valve Piping Rough-In

### Typical Cascade Shower Room Plan



# Mixing Valve Cabinet Rough-In Elevation

# Typical Cross Section of Shower System







Typical Cascade Shower Room Layout



### **WaterWerks Limited 5 Year Warranty Statement**

WaterWerks products are warranted to be free of defects in material and workmanship to the original domestic purchaser for five (5) years from the date of purchase as shown on the original invoice. If a defect is found, please contact WaterWerks at the phone number or email below for instructions. Defective parts or components that are covered under this warranty must be returned to WaterWerks insured and shipped pre-paid to the address shown below. WaterWerks will, at its option, repair or replace the defective part or component. This warranty does not cover labor charges, damage caused by improper installation or improper maintenance lack of reasonable maintenance as described in the product