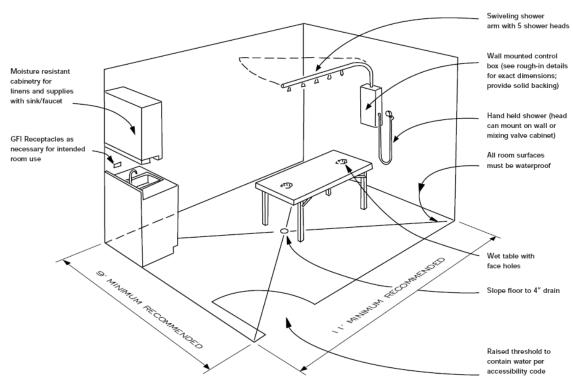

chy Shower System gives the effect of a warm downpour on the body, one of the most relaxing and rejuvenating spa experiences.

Lying on a waterproof massage table, the Cascade's five shower heads rain down, providing a relaxing and therapeutic water massage. The built in hand shower makes thorough rinsing of spa products easy and convenient. With features like five self-cleaning shower heads, the most accurate thermostatic mixing valve available, and a durable, stainless steel construction, the Cascade will provide years of trouble free service with a timeless, elegant design.

## Plan Detail Of Mixing Valve Piping Rough-In

### Typical Cascade Shower Room Plan



# Mixing Valve Cabinet Rough-In Elevation

# Typical Cross Section of Shower System







Typical Cascade Shower Room Layout



### **WaterWerks Limited 5 Year Warranty Statement**

WaterWerks products are warranted to be free of defects in material and workmanship to the original domestic purchaser for five (5) years from the date of purchase as shown on the original invoice. If a defect is found, please contact WaterWerks at the phone number or email below for instructions. Defective parts or components that are covered under this warranty must be returned to WaterWerks insured and shipped pre-paid to the address shown below. WaterWerks will, at its option, repair or replace the defective part or component. This warranty does not cover labor charges, damage caused by improper installation or improper maintenance lack of reasonable maintenance as described in the product information or modifications. This warran