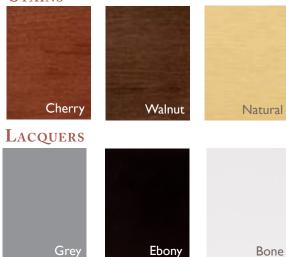

### **STAINS & LACQUERS**

Oakworks® offers a good selection of finishes to complement your room. Stains allow the natural grain of the wood to show through and create depth. Lacquers are more opaque and have a more solid appearance. Upgrade your choice. (additional charge)

#### **S**TAINS