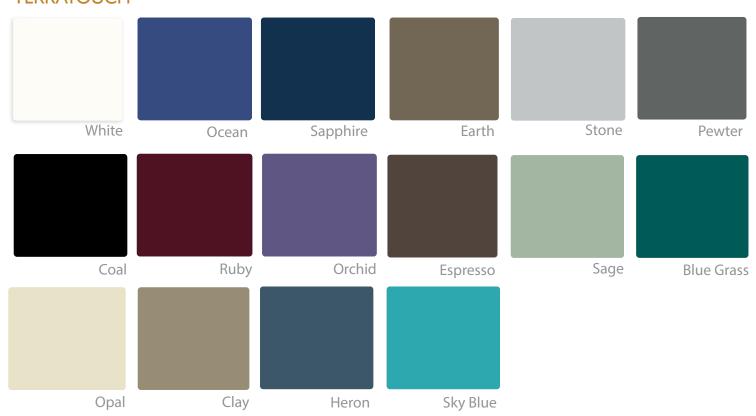

# Fabric TERRATOUCH™

Oakworks® exclusive, PVC-free, 100% polyurethane faced fabric features a durable cloth backing, creating the perfect combination of suppleness and wear-ability.