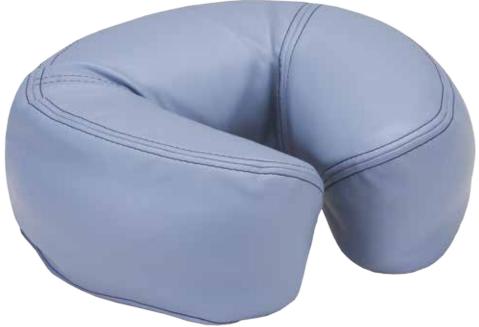

## STRATA COOL FACEPILLOW

COOLING • COMFORTING • SOOTHING

Be the first to elevate your massage experience with the Strata Cool FacePillow. The proprietary removable cooling gel pad creates an immediate soothing sensation and dramatically reduces swelling and sinus pressure throughout the treatment. The innovative Strata Cool pad sits among luscious layers of our downy Cloudfill<sup>TM</sup> polygel blend and viscous memory foam to swaddle your client's face in a sea of tranquility. You can use with our patented Caress<sup>TM</sup> Self-Adjusting platform for a signature 5-star massage experience your clients will never forget.

## **FEATURES**

- Strata pillow base cushion with proprietary Cloudfill polygel blend and viscous memory foam. With Marine grade Aqua upholstery for extra moisture protection
- Luxurious Natursoff™ upholstery with attractive double stitched cover for a soft feel
- Two removable, washable cooling gel pads