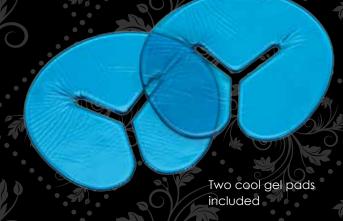

Freeze or chill your cool gel pad for 2 hours, prior to use.

Place on top of base Strata™ FacePillow (shown in white).

Pull the drape up through center of FacePillow

Cover the FacePillow and it's ready for use!

## **FEATURES**

- Strata pillow base cushion with proprietary Cloudfill polygel blend and viscous memory foam. With Marine grade Aqua upholstery for extra moisture protection
- Luxurious Natursoff™ upholstery with attractive double stitched cover for a soft feel
- Two removable, washable cooling gel pads