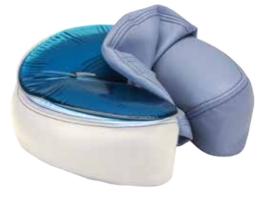

Freeze or chill your cool gel pad for 2 hours, prior to use.

Place on top of base Strata™ FacePillow (shown in white).

Pull the drape up through center of FacePillow

Cover the FacePillow and it's ready for use!