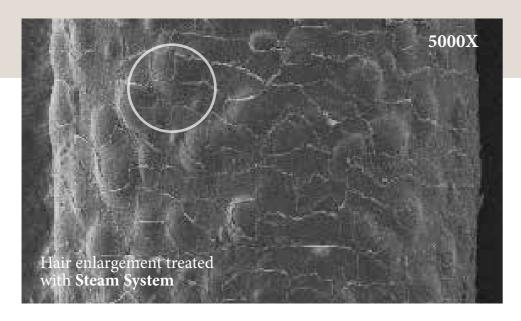

## STEAM TREATMENT

The use of steam on the hair and scalp results in the opening of the cuticles, which close at the end of the treatment and **trap water molecules**, **promoting optimum hydration**. In addition, the steam treatment the hair morphology, which appears **soft**, **smooth**, **light and shiny**.