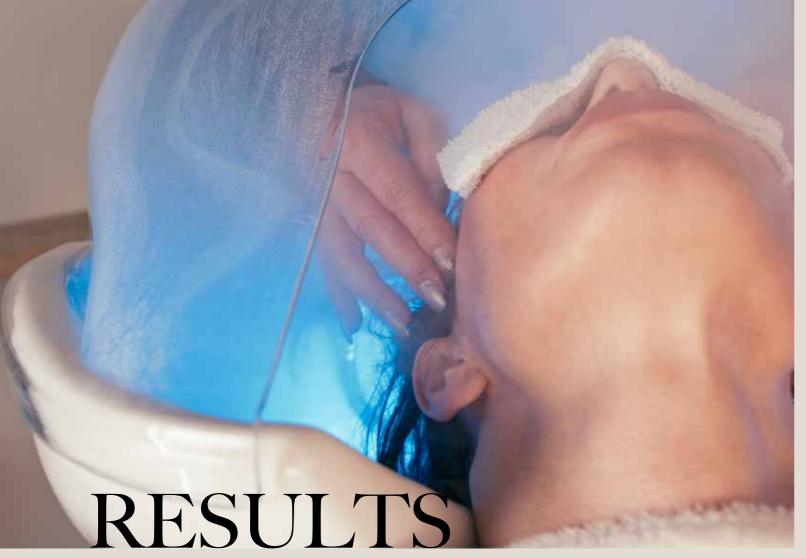

the scalp is hydrated.

REGULAR TREATMENTS WITH STEAM SHOULD BE ALWAYS RECOMMENDED FOR HAIR WELL-BEING.



### BEFORE THE TREATMENT

Untreated hair appears **dehydrated** with presence of unidentified material deposited between the cuticles with jagged and irregular shapes.



## STEAM TREATMENT

The use of steam on the hair and scalp results in the opening of the cuticles, which close at the end of the treatment and **trap water molecules**, **promoting optimum hydration**. In addition, the steam treatment the hair morphology, which appears **soft**, **smooth**, **light and shiny**.

## TREATMENT PHASES

OF THE HAIR AND SCALP



## STEAM + PRODUCT TREATMENT

In hair pretreated with steam and with specific products, there is evidence of **improved product absorption** among the cuticles.



## the Steam advantages

## **HYDRATION**

Steam System treatment result in **better hydration** of the hair as well as the scalp.

#### LIGHTNESS AND SHINE

Steam application improves the morphology of hair making it **soft, smooth, light and shiny**.

## **BETTER ABSORPTION**

Steam System treatment greatly enhances products hair nutrition.

# Steam System COMPATIBLE with any wash unit