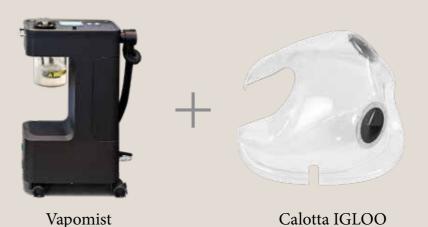

e end of the treatment and **trap water molecules**, **promoting optimum hydration**. In addition, the steam treatment the hair morphology, which appears **soft**, **smooth**, **light and shiny**.

## TREATMENT PHASES

OF THE HAIR AND SCALP



## STEAM + PRODUCT TREATMENT

In hair pretreated with steam and with specific products, there is evidence of **improved product absorption** among the cuticles.



## the Steam advantages

## **HYDRATION**

Steam System treatment result in **better hydration** of the hair as well as the scalp.

#### LIGHTNESS AND SHINE

Steam application improves the morphology of hair making it **soft, smooth, light and shiny**.

## **BETTER ABSORPTION**

Steam System treatment greatly enhances products hair nutrition.

# Steam System COMPATIBLE with any wash unit