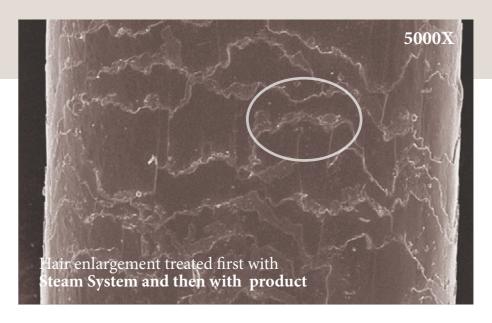

## STEAM + PRODUCT TREATMENT

In hair pretreated with steam and with specific products, there is evidence of **improved product absorption** among the cuticles.