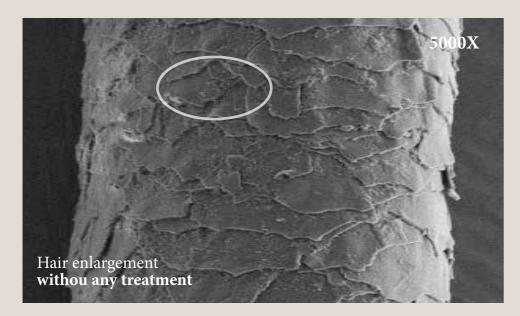

### BEFORE THE TREATMENT

Untreated hair appears **dehydrated** with presence of unidentified material deposited between the cuticles with jagged and irregular shapes.