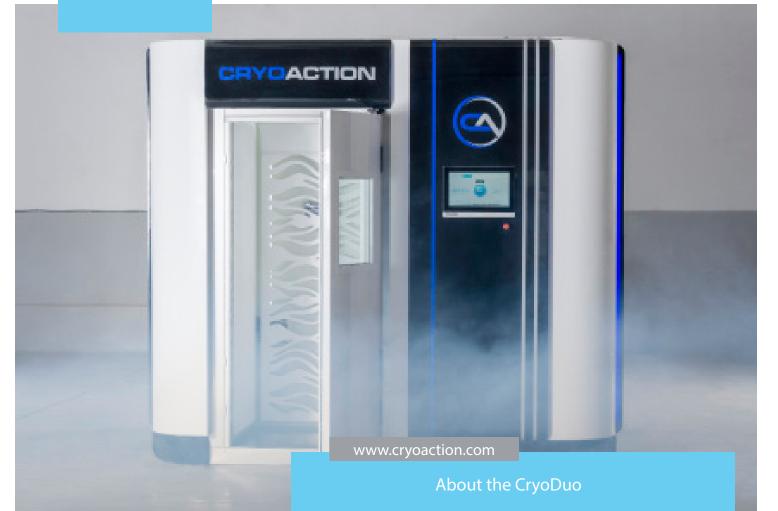

A brief overview of the CryoDuo™

- Innovative, pre and main chamber cryotherapy system
- Reaches temperatures as low as -160c
- Easy to operate, intuiative interface
- Indirect cooling system with no exposure to harmful gases
- Safest whole-body cryotherapy chamber on the market

The CryoDuo™ has been designed to offer users the simplest, safest, and most effective whole body cryotherapy session available of any system across the industry.

Leveraging our experience and expertise, the CryoDuo deploys the latest technology to offer unrivaled features and is designed to ensure the user is never in direct contact with nitrogen gas.

Built within an exquisitely designed enclosure, CryoDuo is simply the coolest whole body cryotherapy system on the market

CryoDuo ™

- Full sized whole-body cryotherapy chamber.
- Pre & main Chamber
- $\bullet$  12 bespoke treatment programmes from -60° to -160
- Super chilled air no contact with liquid nitroger