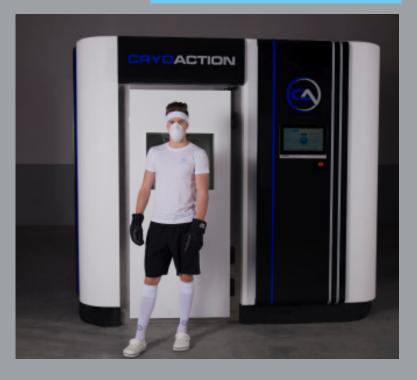

Built within an exquisitely designed enclosure, CryoDuo is simply the coolest whole body cryotherapy system on the market

CryoDuo ™

- Full sized whole-body cryotherapy chamber.
- Pre & main Chamber
- $\bullet$  12 bespoke treatment programmes from -60° to -160
- Super chilled air no contact with liquid nitroger

## Type of chamber

True whole-body cryotherapy