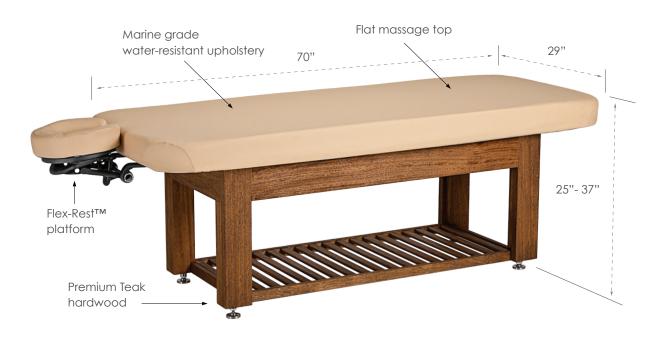

## **Specifications**

• Width: 29" (74 cm)

• Length: 70" (178 cm)

• Height Range: 25"- 37" (7 cm - 94 cm)

• Recommended Lift Capacity: 500 lbs (227 kg)

#### **FEATURES**

- Solid Teak hardwood frame
- Manual hydraulic lift system
- Premium marine grade Aquafoam™
- Massage flat top
- Marine grade water-resistant upholstery
- Stainless steel hardware