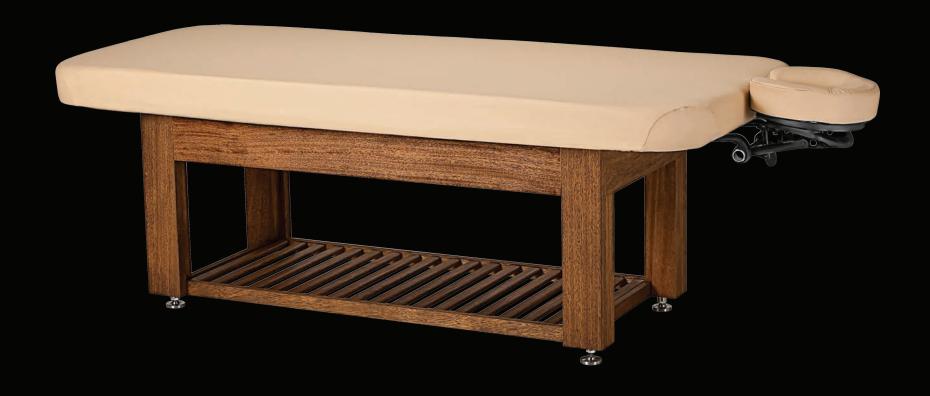

## WET ROOM/OUTDOOR TREATMENT TABLE

The Napa La Mer™ offers a practical combination of wet room functionality; including wraps, scrubs, and vichy shower, as well as massage and bodywork, all on one comfortable cushioned table top. Also suited for open air environments.

#### **FEATURES**

- Solid Teak hardwood frame
- Manual hydraulic lift system
- Premium marine grade Aquafoam™
- Massage flat top
- Marine grade water-resistant upholstery
- Stainless steel hardware