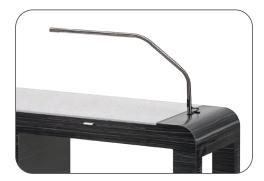

#### SLIMLINE LED TASK LAMP

- High-quality brushed steel finish, slimline design
- Bright Daylight™ LEDs for perfect color matching
- Lamp Brightness: 1,200 lumen at 12" (30 cm)
- Double flexible arm with 22" reach (56 cm)
- Maximum height: 18" (46 cm)
- Table lamp supplied with high quality steel clamp