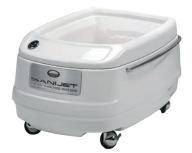

#### SANIJET® PEDICURE FOOT BATH

- Hygienic pipeless hydrotherapy jets
- Locking wheels
- Comes with footrest, tub lid, pump, & filler hose