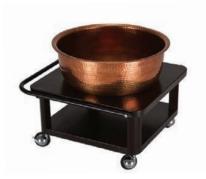

#### **COPPER ROLL-UP FOOTBATH**

- Cart Dimensions: 21" square x 12.75" height (53 cm square x 32 cm height)
- Overall Height: 18" (46 cm) (with bowl)
- Includes footrest, splash guard (adds 3.5" to height)
- Pull handle allows ease of movement