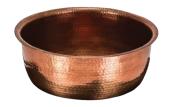

## HAMMERED COPPER or SILVER BOWL

- Diameter: 20" (51 cm)
- Height: 8.5" (22 cm)