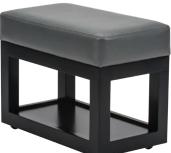

## OTTOMAN

Client comfort reaches new levels when you pair this luxurious ottoman with our mani/pedi combo chairs for use during manicures. Matching finishes and a handbag /shoe storage area keeps your salon neat and stylish.

- Width: 22" (55 cm)
- Depth: 12"(30 cm)
- Height:18"(45 cm)