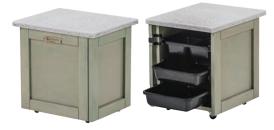

#### PEDI TROLLEY

- Gorgeous, functional and resilient
- Chemical resistant Avonite<sup>™</sup> work surface
- Three pull-out storage trays
- Locking wheels
- Solid maple wood construction