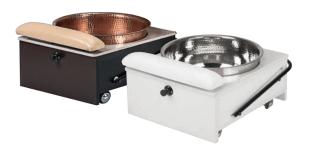

# TUCKAWAY BOWL

Our beautiful bowls can be used with this convenient, non-plumbed pedicure option. • Available in Copper or Silver