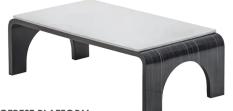

# FOOTREST PLATFORM

This generously sized footrest provides extra support and comfort for manicure clients. The extra padded surface is finished to match any of our mani/pedi loungers.

- Width: 24" (61 cm)
- Depth: 12" (31 cm)
- Height: 9" (23 cm)