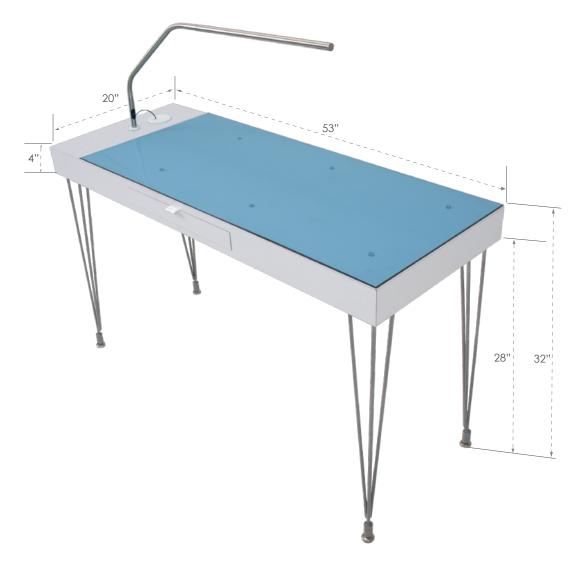

### **Desk Specifications**

Width: 53" (135 cm)Height: 32" (81 cm)Depth: 20" (50 cm)

### **Drawer Spcifications**

Outside Width: 17.5" (44 cm)Outside Height: 2" (5 cm)

Inside Width: 15.5" (40 cm)
Inside Height: 15.5" (40 cm)
Inside Depth: 1.5" (4 cm)