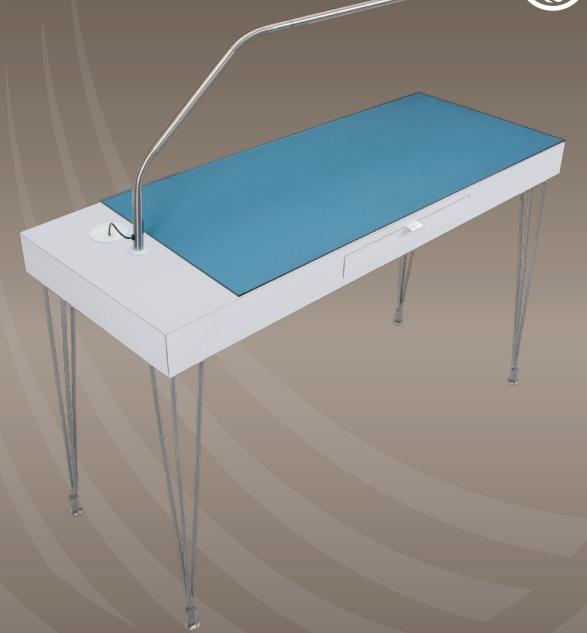

## MANICURE SPACE FOR NAIL DESIGN

Sleek, modern and draped in style, the Madison Manicure Space by Living Earth Crafts brings a simple style to your nail services. The clean lines are inspired by the avenues of New York and its tempered glass top by fashion-house storefront windows. Minimalistic design meets modern-day chic in this sophisticated manicure space.

#### STANDARD FEATURES

- Spacious tempered glass flat work surface
- Slimline LED task lamp with double flexible arm for height adjustment
- Convenient slim accessories drawer
- Height adjustable metal slim legs