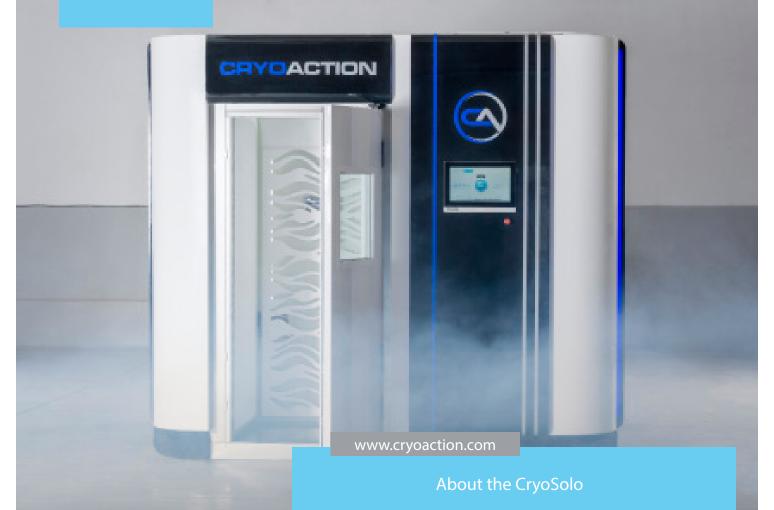

#### A brief overview of the CryoSolo™

- Innovative, single chamber cryotherapy system
- Reaches temperatures as low as -160c
- Easy to operate, intuiative interface
- Indirect cooling system with no exposure to harmful gases
- Safest whole-body cryotherapy chamber on the market

The CryoSolo™ has been designed to offer users the simplest, safest, and most effective whole body cryotherapy session available of any system across the industry.

Leveraging our experience and expertise, the CryoSolo deploys the latest technology to offer unrivaled features and is designed to ensure the user is never in direct contact with nitrogen gas.

Built within an exquisitely designed enclosure, CryoSolo is simply the coolest whole body cryotherapy system on the market.

Cryosolo™

- Full sized whole-body cryotherapy chamber
- Nitrogen consumption per session 5-8 litres
- Dimensions 1750mm