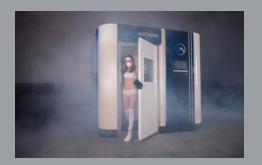

#### A brief overview of the CryoSolo™

- Innovative, single chamber cryotherapy system
- Reaches temperatures as low as -160c
- Easy to operate, intuiative interface
- Indirect cooling system with no exposure to harmful gases
- Safest whole-body cryotherapy chamber on the market

The CryoSolo™ has been designed to offer users the simplest, safest, and most effective whole body cryotherapy session available of any system across the industry.

Leveraging our experience and expertise, the CryoSolo deploys the latest technology to offer unrivaled features and is designed to ensure the user is never in direct contact with nitrogen gas.