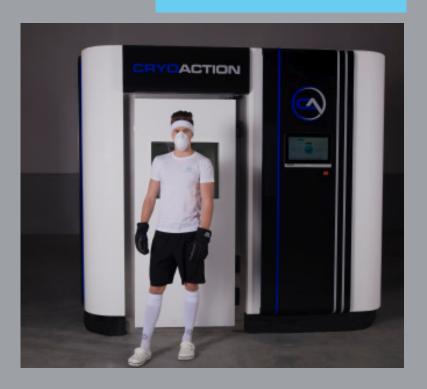

Built within an exquisitely designed enclosure, CryoSolo is simply the coolest whole body cryotherapy system on the market.

Cryosolo™

- Full sized whole-body cryotherapy chamber
- Nitrogen consumption per session 5-8 litres
- Dimensions 1750mm