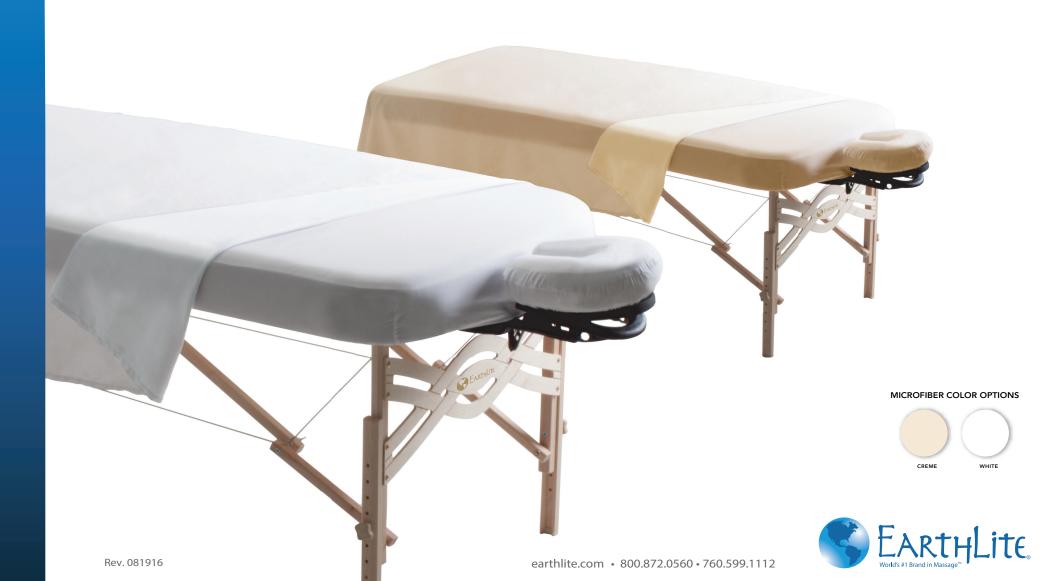

## PREMIUM MICROFIBER SHEETS

Earthlite's Premium Microfiber sheets are silky to the touch, and durable. The Microfiber fabric is wrinkle resistant and readily releases massage oil during washing, offers a premium quality that will last for many washings. Designed to fit full sized massage tables. Available in singles and as a set that includes a fitted sheet, generous top sheet, and facepillow cover.

## **Product Dimensions**

Fitted sheet:  $31"(W) \times 76"(L) \times 6.25"(H)$ 

Flat sheet: 61.5(W) x 101.5"

Facepillow cover: fits cushions up to 4.5" thick including our Standard, Strata™ and Strata™

Cool facepillows