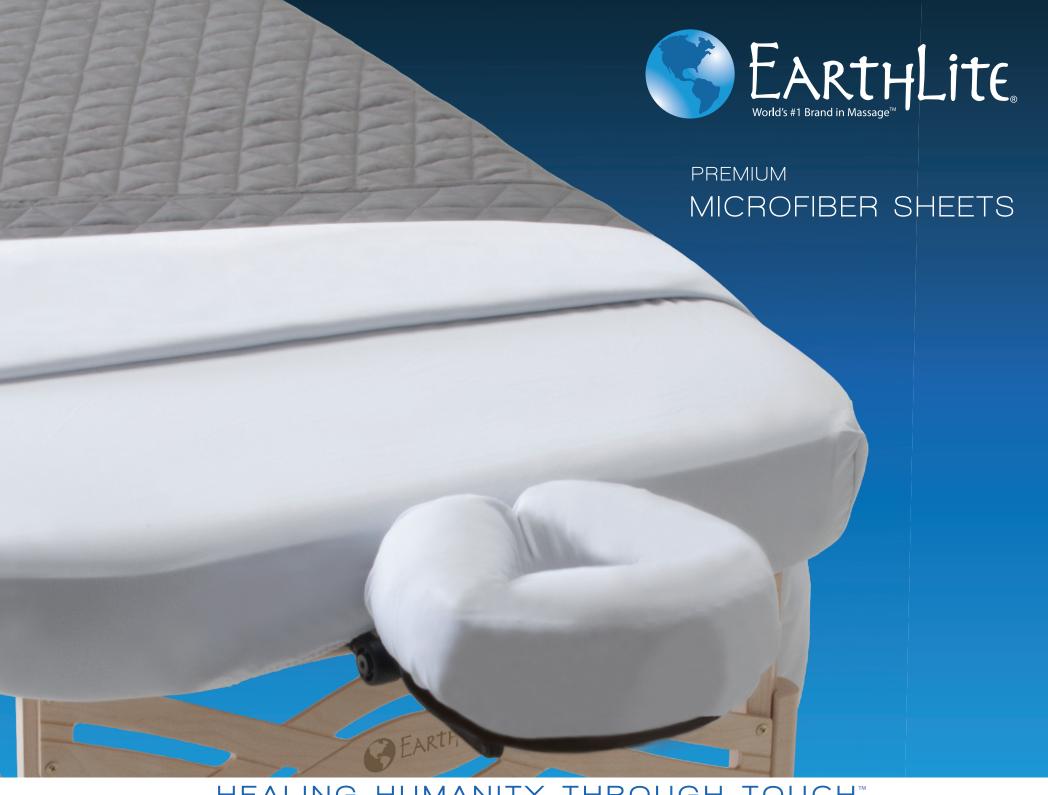

## PREMIUM MICROFIBER SHEETS

Earthlite's Premium Microfiber sheets are silky to the touch, and durable. The Microfiber fabric is wrinkle resistant and readily releases massage oil during washing, offers a premium quality that will last for many washings. Designed to fit full sized massage tables. Available in singles and as a set that includes a fitted sheet, generous top sheet, and facepillow cover.

## **Features**

- · Easy-care, brushed microfiber sheet sets
- · Comfort and softness
- · Resists wrinkles to reduce ironing time
- · Premium quality
- $\cdot$  Fitted sheets fit tables up to 32" wide