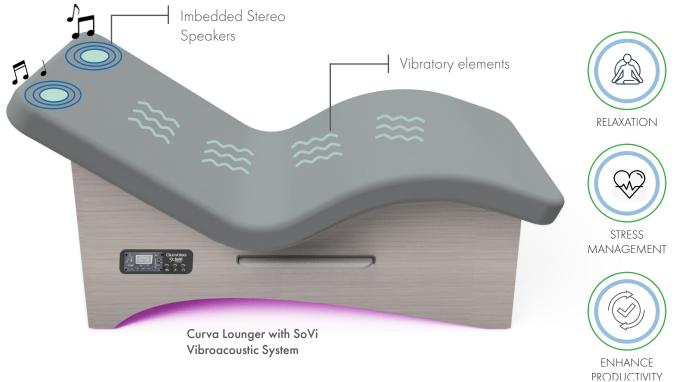

## 9:SoVi Sovinties System

Designed to deliver all the latest forms of healing modalities via a very flexible integrated delivery system.

SoVi gives you the flexibility to deliver different types of services: You can have just healing vibrations or add soothing auditory through the built in speakers or high quality sound through headphones for advanced therapeutic modalities.

## Inputs:

- Hardwired
- USB multiple formats
- SD and MicroSD cards
- Bluetooth

## Outputs:

- Vibratory elements
- Imbedded stereo speakers
- Headphones (not included)
- All individually controllable

Available on the Britta, Palas, Talise, Icon Masters' Collection Tables

FOR DETAILED INFORMATION REFER TO OUR GUIDE