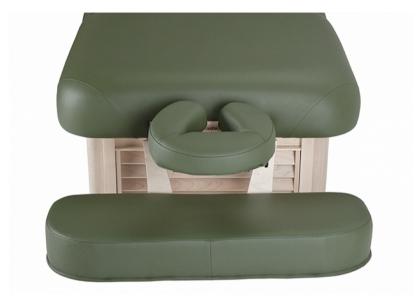

Front Arm Shelf - Table Extender

Product Code: FD18C5 **\$500.00** 

(Fx Tax & Deliver

Sits underneath the face cradle with comfortable 4" foam. Removable armrest seconds as a table extender. Removable with not in use. For use with Pro Salon, Nuage, Serenity, Napa and Sonoma For use with Pro Salon, Nuage, Serenity, Napa and Sonoma