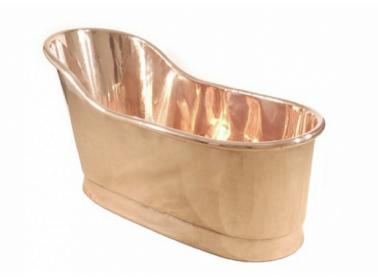

Slipper Product Code: FA10C9 POA

(Ex Tax & Delivery)

William Holland baths and basins are handcrafted from copper and brass with each individual piece taking our skilled craftsmen up to 120 hours to create. The baths are surprisingly light with a standard sized bath weighing only 45kg. Depending on your personal preference the bath can then be sealed with a durable coating to maintain the lustre or if you prefer we can finish your bath from a palette that includes tin, nickel, enamel, patina and even silver or gold. This vast array of finishes coupled with matching taps and accessories allows your copper bath and basin to sit comfortably in either a traditional or contemporary interior.

## Specifications:

Max Length: 1600mm

Max Width: 700mm

Base Length: 1350mm

Base Width: 560mm

Weight: 50kg

Capacity: 250 litres