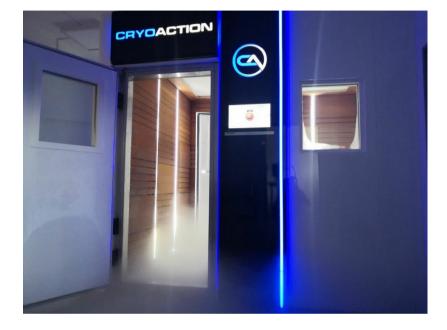

### 

The CryoDuo<sup>™</sup> has been designed to offer users the simplest, safest, and most effective whole body cryotherapy session available of any system across the industry. Leveraging our experience and expertise, the CryoDuo deploys the latest technology to offer unrivaled features and is designed

to ensure the user is never in direct contact with nitrogen gas. Built within an exquisitely designed enclosure, CryoDuo is simply the coolest whole body cryotherapy system on the market.

CryoDuo uses an indirect cooling system,, meaning the users never come into contact with the nitrogen gas. The niitrogen is only used as a cooling agent inside the heat exchanger technology.

#### Features:

- Stylish Interior of chamber in Limewood Panelling
- Easy to operate, intuitive user interface
- Time and temperature controls
- Multipoint Oxygen monitoring system
- System standby feature
- Full remote monitoring system connected to support centre in CryoAction HQ