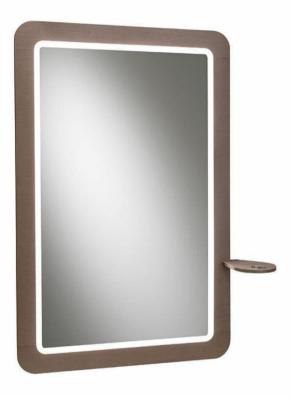

Square Mirror Product Code: F88112

Self-supporting wall-mounted styling unit with mirror with high-performance, lowconsumption backlit LED lighting flush mounted in the frame. Self-supporting frame in laminated wood, Cleaf reflex FB64 eris grey. 5mm frontal mirror. Quick connection bayonet bracket fitting system. Hair dryer holder/ accessories shelf with Zinc-plated wall fastening

## Features:

- Single Seater wall-mounted styling unit
- Safety mounting with snap-on bayonette system

## **Specifications:**

Dimensions: 185 x 90 x 35cm

- Accessory / dryer shelf
- ⊘ Frame in FB64 Eris Grey as standard
- Voltage: 220v