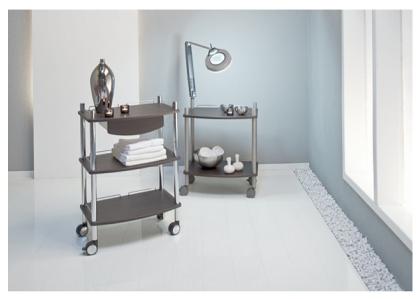

Lamica Wood Trolley

Product Code: F4DF0D

**POA** 

(Ex Tax & Delivery)

A practical treatment trolley equally at home in a salon or spa, available in various Wood Decor finishes. \* Accessories and lamp not included

## Features:

Durable wood effect shelves in Wenge, White, Erable Gris, Gris

Ceramique or Beton -see PDF

Metal Parts in Titanium, Dk Brown or Chrome

Castors

## **Specifications:**

Height: 760mm (2 shelf version); 940mm (3 shelf version)

Width: 650mm

Depth: 420mm

Shelf Dimensions: 410mm x 640mm

Shelf Height/s: Lower shelf: 220mm; Upper shelf: 720mm (2 shelf

version); 900mm (3 shelf version)