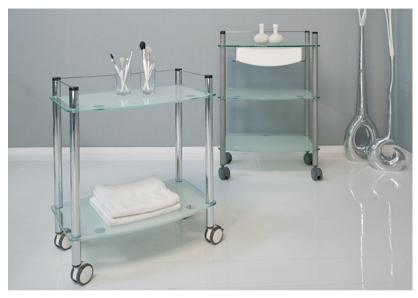

Lamica Glass Trolley

Product Code: F3153E

**POA** 

(Ex Tax & Delivery)

A practical treatment trolley equally at home in a salon or spa. \* Accessories not included

## Features:

Durable glass shelves

Metal Parts in Titanium, Dk Brown or Chrome

Castors

## **Specifications:**

Height: 790mm (2 shelf version); 955mm (3 shelf version)

Width: 650mm

Depth: 420mm

Shelf Dimensions: 420mm x 650mm

Shelf Height/s: Lower shelf: 220mm; Upper shelf: 720mm (2 shelf

version); 900mm (3 shelf version)