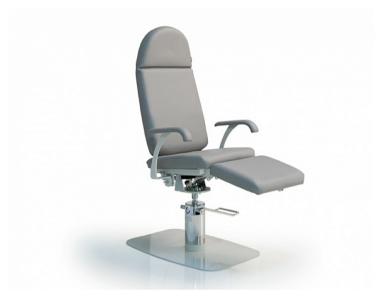

PLS Cos Hydraulic Product Code: F1B3A6

**POA** 

(Ex Tax & Delivery)

Make-up or Pedi chair with hydraulic lift and 360 degree rotation. Also available in Chiropody version.

## Features:

Adjustable Headrest

White synthetic leather upholstery as standard

Pneumatic adjustment for tilt, back & leg sections

Hydraulic height adjustment

Seat rotates 360 degrees

Also available in Chiropody version

## **Specifications:**

Height Range: 590mm - 790mm / 23.2" - 31.1"

Width: 490mm without armrests (680mm with armrests) / 19.3" (26.8")

Warranty: 1 year parts, plus 1 year labour (available only from Spa Vision)