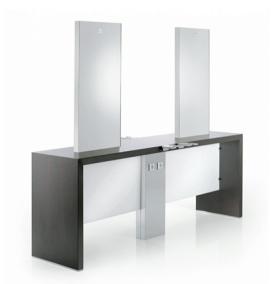

#### NELSON Mobilier

A 4 person island styling unit. Available in all laminates in range (see image gallery). With 4 integrated sockets and 4 hairdryer holders in polished aluminium. White plexiglass privacy panel.

### Features:

- 4 integrated power sockets
- 4 polished aluminium hair dryer holders
- White plexiglass panel
- Available in all laminate colours see PDF

## Specifications:

- Height: 1800mm
- Width: 2080mm
- Depth: 500mm
- Mirror height: 1000mm
- Mirror width: 450mm
- Electrics: International electrics available
- Voltage: 110v or 220v
- Certifications: CE Marked
- Warranty: 1 year parts, plus 1 year labour (available only from Spa Vision)