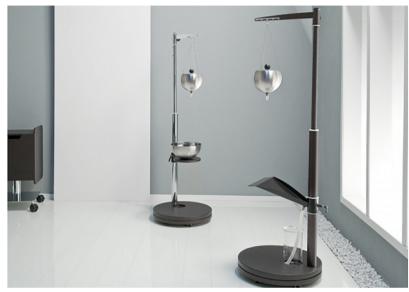

# **GHARLEN**

Sitting on a wooden base this unit includes a built-in tray, drainage device and collection glass. Hidden castors gives portability and the unit is available in a chrome or dark brown adjustable frame.

#### Features:

Oil treatment bowl with adjustable tap and suspension device

Tray and oil drainage device inc. collection glass

Base in wood decor

Castors

Column in Dk Brown as standard

Height adjustable elements

### **Specifications:**

Warranty: 1 year parts, plus 1 year labour (available only from Spa Vision)

Height approx 1780mm

Wood base diameter: 700mm