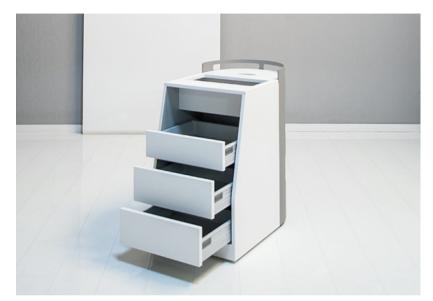

# GHARLEN

Mobile preparation trolley in modern semi-metal optics. Storage compartments at front and three terraced drawers to rear. Compartment for tissues.

#### Features:

2 Shelves & 3 spacious drawers
Tissue holder
Metal Parts in White, Titanium or Dk Brown as standard
Tissue dispenser
Wooden décor in white or wenge as standard - see Decor PDF
Castors

## Specifications:

Height: 780mm

Width: 440mm

Depth: 670mm

Warranty: 2 year parts, plus 1 year labour (available only from Spa Vision)

CE Marked