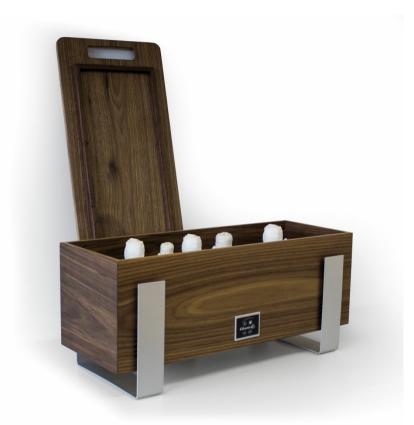

## Quartz Poultice Warmer Product Code: E56EBC POA

(Ex Tax & Delivery)

This Quartz Poultice Warmer ensures a constant for the quartz poultices. The heating

system can be easily controlled from the front panel and an LED indicator provides information on the temperature status. The design of the real wood frame is adapted to the Gharieni MLX series. The cover ensures efficient heat storage and can also be used as a tray for the poultices.

## Features:

Includes 4 Large, 2 Medium and 4 Small Poultices Filled with Alpha Quartz Sand Real Wood Infinitely variable heating system Also suitable for heating hot-stones Practical cover panel to prevent heat loss inside

## Specifications:

Dimensions: L635mm x W 235mm x H240mm (25" x 9.3" x 9.4")

International Voltages available