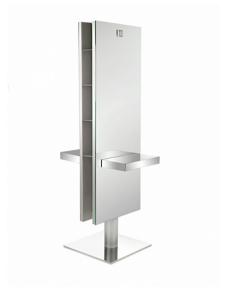

# 

Free standing dougle styling unit with stainless steel shelf. 3 integrated back shelves for storage, 2 sockets and 2 hairdryer holders.

#### Features:

2 hairdryer holders

2 power sockets

Stainless steel shelf

### **Specifications:**

Height: 1900mm

Width: 600mm

Depth: 656mm

Shelf Dimensions: 268mm deep

Shelf Height/s: 830mm (from floor)

Electrics: International electrics available

Voltage: 110v or 220v