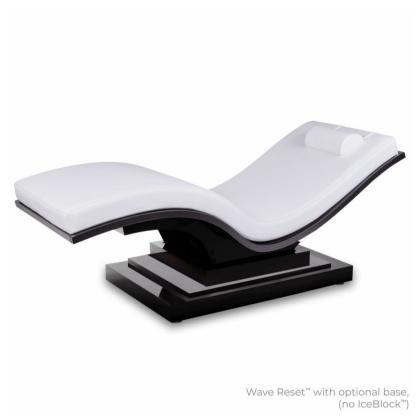

Luxurious, Electronically Adjustable, Zero Gravity Comfort: Attractive wave shaped lounger, with hardwood trim and luxurious, replaceable Strata™ mattress hand upholstered in a variety of fabric options. One-touch electronic adjustments and our innovative "bearing cradle" allow our wave shaped pad to shift smoothly between a more upright reading position to zero-gravity relaxation angle.

## Features:

Zero Gravity, electronically adjustable

Nature's Touch upholstery - choice from range

Replaceable mattress for extended life with luxurious Strata cushioning

Stainable or Laminate base

Includes Neck-roll

## **Specifications:**

Length: 74.5" / 189cm

Width: 33" / 84cm

Seat Height: 15.25" / 38.5cm

Voltage: 110v OR 220v

Certifications: UL / CE pending