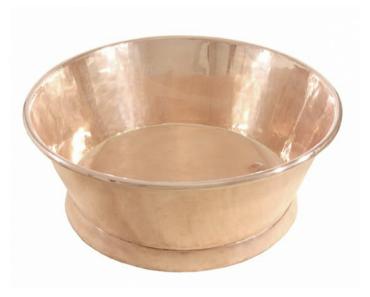

Rotundus
Product Code: DCD2F4
POA

(Ex Tax & Delivery)

William Holland baths and basins are handcrafted from copper and brass with each individual piece taking our skilled craftsmen up to 120 hours to create. The baths are surprisingly light with a standard sized bath weighing only 45kg. Depending on your personal preference the bath can then be sealed with a durable coating to maintain the

## **Specifications:**

Height: 600mm

Diameter at external base: 1270mm

Diameter at internal base: 1200mm

Weight: 60kg

Capacity: 530 litres