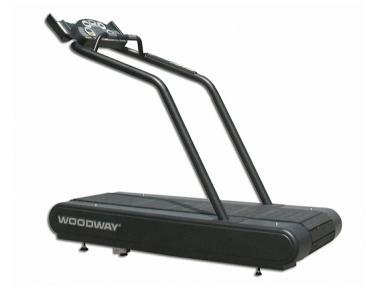

## WOODWAY

You will appreciate the smooth and comfortable running surface and you will appreciate making the most of your floor space and spending time on everything but maintenance. The Woodway patented running surface is unlike any other and the Mercury is near silent. The Mercury's running surface provides ample space for users and best of all there is no hood, your members can utilize the full running surface with a totally natural gait pattern. Lasting up to 150,000 miles without a single belt change or deck swap the Slat Belt running surface was designed to make up for conventional treadmills shortcomings, most notably wear and friction. There is no need to adjust and tension the belt, our design utilizes tracking rollers and a toothed pulley. The result, the lowest maintenance and lowest total cost of ownership of any treadmill.

## **Specifications:**

- Length: 1800mm
- Height: 1520mm
- 🏠 Warranty: 1520mm

- Width / Depth: 860mm
- Weight: 405 lb (484 lb shipping)