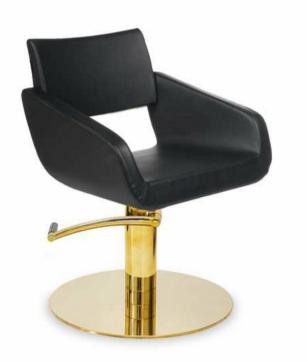

## Features:

- ᢙ Available in a variety of colours see PDF
- Modern seat design in mouded foam

Babou Product Code: D9F5B6

NELSON Mobilier

Styling chair in moulded foam.

Page link: www.spavision.com/product/d9f5b6

- Hydraulic height adjustment
- O Polished aluminium cross base as standard

## Specifications:

- Height Range: 510mm-830mm
- Depth: 630mm
- Warranty: 1 year parts, plus 1 year labour (available only from Spa Vision)