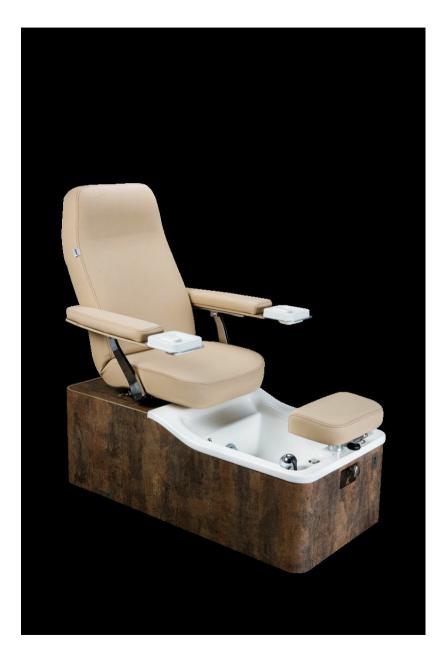

(Ex Tax & Delivery)

Capri Pedi Spa is the high-level pedicure station featuring modern lines and elegant forms that enrich with charm and design any kind of environment. making the 3 available treatments - pedicure, manicure and facial - a moment of unique relaxation and intense pleasure. Equipped with Pipeless Hydromassage system, electrical movement of the seat, 180° chair rotation, backrest with gas-spring. Customizable finishes.

## Features:

- Electrical seat adjustment Pipeless hydromassage in basin 180° manual chair rotation
- Backrest with gas spring adjustment
- Manually adjustable footrest
- Easy to clean manicure bowl
- Choice of upholstery and finishes from range

## Specifications:

Length (with seat back upright excluding footrest): 1270mm / 50" Length (with seat back reclined inc footrest): 1420mm / 55.9" Width of base: 620mm /24.4" Width inc armrests: 850mm / 33.5" Seat height: 580mm / 22.8" Height to top of backrest (upright): 1300mm / 51.2" 110v/220v with choice of international plugs Certifications: CE marked Warranty: Electric parts and controls: 2 years Undeformable foam: 5 years Structure: 10 years