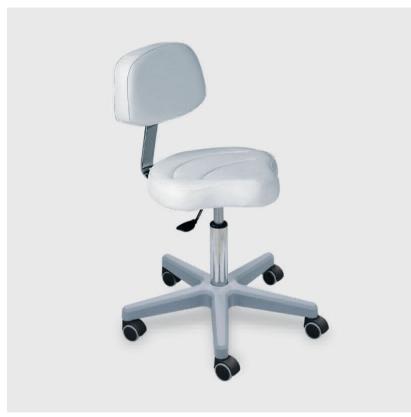

Stool with backrest 050S

Product Code: D45DBA

**POA** 

(Ex Tax & Delivery)

Stool with gaslift height adjustment - Specially designed stools for the beauty sector, ideal for guaranteeing the maximum comfort of professionals who perform manicures,

pedicures and aesthetic facial treatments. The stools come complete with a gas-pump height adjustment.

## Features:

Height ajustable stool with gas lift
Base in grey plastic as standard
Saddle shaped seat

## **Specifications:**

Seat diameter: 400mm / 15.7"

Base diameter: 560mm / 22"

Height range: 460mm - 600mm / 18" - 23.6"

Warranty: Structure and gaslift adjustment: 2 years Undeformable foam:

5 years