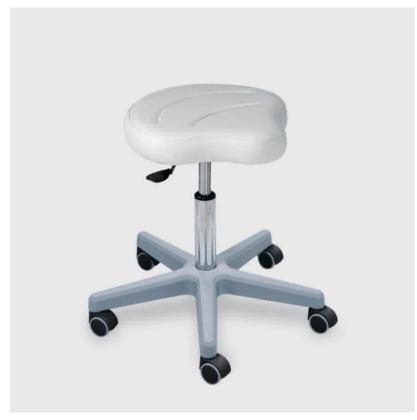

Stool 050 Pedi Product Code: D45DB9

**POA** 

(Ex Tax & Delivery)

Stool with gaslift height adjustment - Specially designed stools for the beauty sector, ideal for guaranteeing the maximum comfort of professionals who perform manicures,

pedicures and aesthetic facial treatments. The stools come complete with a gas-pump height adjustment.

## Features:

Height ajustable stool with gas lift

Base in grey plastic as standard

Saddle shaped seat

Backrest version available

## **Specifications:**

Seat diameter: 400mm / 15.7"

Base diameter: 560mm / 22"

Height range: 440mm - 540mm / 17.3" - 21.3"

Warranty: Structure and gaslift adjustment: 2 years Undeformable foam:

5 years