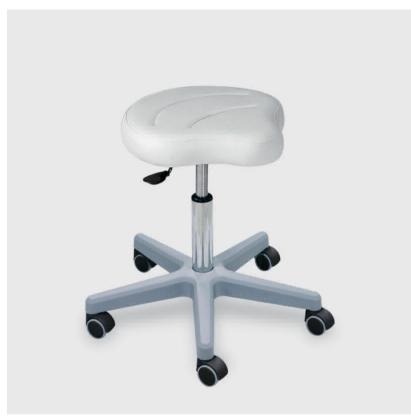

Stool 050
Product Code: D45DB8
POA

(Ex Tax & Delivery)

Stool with gaslift height adjustment - Specially designed stools for the beauty sector, ideal for guaranteeing the maximum comfort of professionals who perform manicures,

pedicures and aesthetic facial treatments. The stools come complete with a gas-pump height adjustment.

## Features:

Height ajustable stool with gas lift
Base in grey plastic as standard
Saddle shaped seat

## **Specifications:**

Seat diameter: 400mm / 15.7"

Base diameter: 560mm / 22"

Height range: 460mm - 600mm / 18" - 23.6"

Warranty: Structure and gaslift adjustment: 2 years Undeformable foam:

5 years