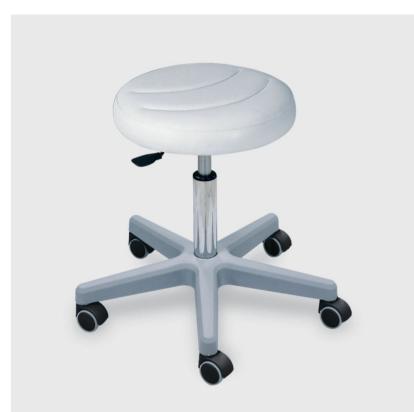

# Stool 030 Pedi Product Code: D45DB6 POA

(Ex Tax & Delivery)

Stool with gaslift height adjustment - Specially designed stools for the beauty sector,

ideal for guaranteeing the maximum comfort of professionals who perform manicures,

pedicures and aesthetic facial treatments. The stools come complete with a gas-pump height adjustment.

#### Features:

Height ajustable stool with gas ligt

Base in grey plastic as standard

### Specifications:

Seat diameter: 380mm / 14.9"

Base diameter: 560mm / 22"

Height range: 440mm - 540mm / 17.3" - 21.2"

Warranty: Structure and gaslift adjustment: 2 years Undeformable foam: 5 years