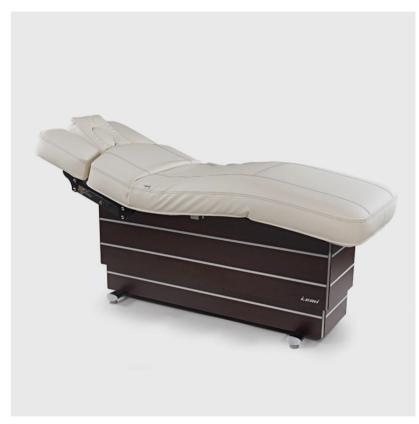

Versus
Product Code: D45DA5
POA

(Ex Tax & Delivery)

Multi-functional treatment table that combines comfort and ease of use. Thanks to the innovative mattress with HBS Stress Relief System, the Versus model guarantees

maximum comfort for both the client and practitioner alike. Featuring three independent height, backrest and legrest adjustments.

IDEAL FOR: massages, face and body treatments, hair removal, treatments with aesthetic equipment.

## Features:

Fully electric height, back and legrest adjustment

Standard foot pedal with SYNCRO function

Choice of finishes for base

Choice of upholstery from range

9cm OR 12cm mattress as standard

Standard Evo Armrests (at head end)