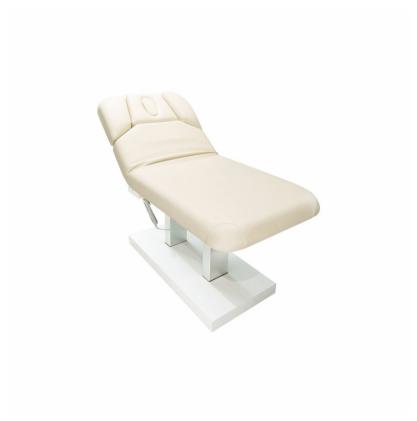

Dharana
Product Code: D124E9 **\$4140.00** 

(Ex Tax & Delivery)

Multifunction bed with electrical controls for backrest, feet and height adjustment. High resistance metal structure painted in white matt ral 9010 covered in matt white melamine wood with 76 cm wide / 10 cm high mattress. PVC upholstery

## Features:

Width 760mm as standard:

Fixed Face hole without armrests as standard.

Base in White

Choice of upholstery from range

10cm mattress depth

## **Specifications:**

Length: 1880mm

Width: 760mm, 820mm OR 920mm

Height range: 590-780mm

Maximum Load Capacity: 200kg

Electrics: 110v/220v 200W / 330W Thermic

Certification: CE