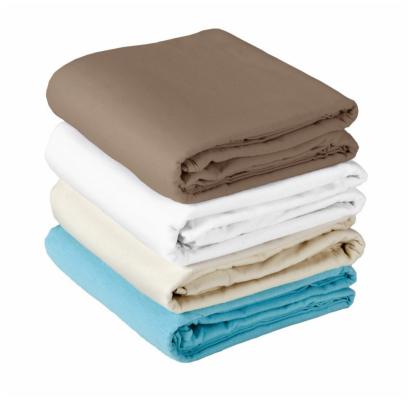

## Samadhi Pro Flannel Sheet Set

\$39.99 (Ex Tax & Delivery)

Product Code: CFE0B5

Our flannel Samadhi-Pro Sheet Sets, Top Sheet, Fitted Sheet and Crescent Cover are made of pre-shrunk cotton flannel and are double-napped for an extra level of soft, luxurious comfort.

## Features:

- O Contains 1 flat sheet, 1 fitted sheet, and a face rest cover
- Available in natural, white, latte and blue