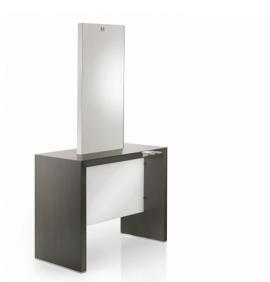

Krystal Centrale 2P Product Code: CD8B10 \$2715.00

(Ex Tax & Delivery)

A 2 person island styling unit. Available in all laminates in range (see image gallery). With 2 hairdryer holders in polished aluminium. White plexiglass privacy pannel.

## Features:

2 hairdryer holders

Available in all laminate colours - see PDF

2 Seater unit

With plexiglass panel

## Specifications:

Height: 1800mm

Width: 880mm

Depth: 500mm

Mirror height: 1000mm

Mirror width: 450mm

Warranty: 1 year parts, plus 1 year labour (available only from Spa Vision)