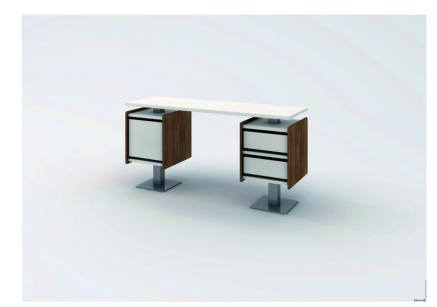

# GHARLEN

The Cube Square Manicure Table is impressive with its modern clean design. It is available with one OR tow storage units with a choice of drawer configurations.

#### Features:

Contemporary linear design Drawer Unit on one or both sides Drawer unit with one Maxi or two medium drawers In White and/or Wenge Decor as standard (see Decor PDF) Metal elements in White, Titanium or Dk Brown as standard

### Specifications:

Height: 810mm Depth: 500mm Single Version Width: 1250mm Duo Version Width: 1540mm