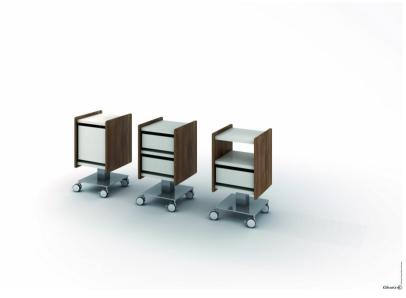

# **GHARLEN**

The Cube Square Trolley with its modern, simple design is available in three versions - a large drawer with an internal storage compartment; with two drawers or a drawer and a storage compartment. Particularly practical, the small drawer can be pulled out on either side.

#### Features:

Choice from 5 standard Decors (see PDF)

Two-tone Decor available

Square base as standard in White, Titanium or Dk Brown

choice of 2 drawer configurations available

With brakable castors

Available without castors