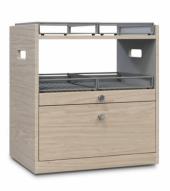

# **GHARLEN**

The MO Trolley provides clear design and lots of storage with its spacious drawer and large baskets. Thanks to its invisable castors the trolley can be positioned anywhere it is needed. Matched the MO1 Spa Table, but customisable decors will allow it to fit in most spaces.

#### Features:

Mobile trolley

Compact low construction

Spacious drawer with soft-close technology

Pull out shelf for devices and product

Sturdey metal baskets for storage

Choice of 5 standard Wood Decors - see PDF

Lightweight invisible castors

## **Specifications:**

Height: 680mm

Width: 610mm

Depth: 460mm