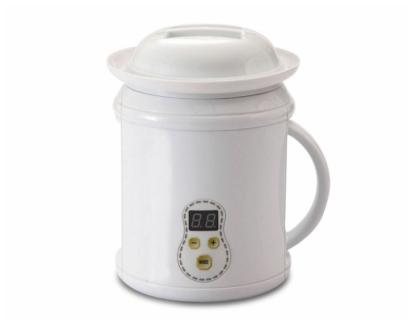

Essential Wax Heater

Product Code: CBD90E

**POA** 

(Ex Tax & Delivery)

To efficiently enhance treatments at your professional beauty salon, this digital wax heater, is perfect for treatments involving honey and creme waxes.

This digital heater will hold the wax at exactly the temperature shown on the display which means that your wax is always at your prefered working temperature. Operating range  $65^{\circ}\text{C}$  -  $85^{\circ}\text{C}$ .

## Features:

Holds Wax at exact temperture on display

## **Specifications:**

220v

Operating Temperature Range: 65\*-85\*C