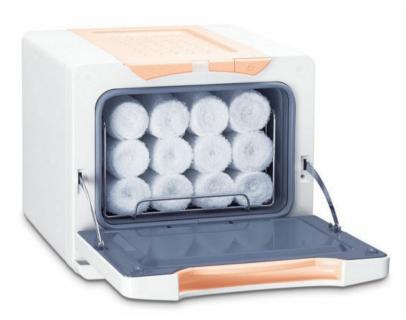

Taiji Hot Cabi HC-8
Product Code: CBD90C

**POA** 

(Ex Tax & Delivery

This high-quality towel warmer will effectively and efficiently heat towels to allow you to enhance your face and body treatments. The hot cabi heats towels with ease and is suitable for use in both salons and spas. Whether you'd like to update your facial treatments with the addition of a warm face cloth or enhance manicure and pedicure services with heated towelling, the hot cabi will heat with ease.

## Features:

Compact & Portable

Bimetal Thermostat

Thermal Fuse

Inc. Basket and Drain Tray