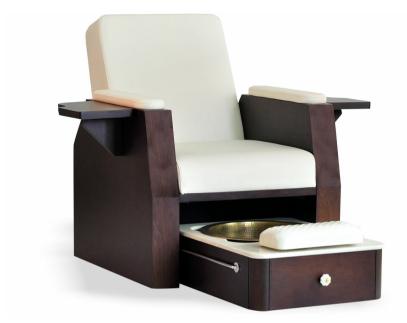

Manicure - Pedicure Chair

Product Code: CBD8F8 **\$2625.00** 

(Fx Tax & Delivery)

This Manicure/Pedicure Chair does not require any plumbing connection. It comes with a retractable trolley fitted with large size brass foot wash bowl, a marble top that is easy to clean & waterproof, adjustable foot pedestal in fibre glass for pedicure treatment and foldable armrests on both sides for manicure. Silent castor wheels at the bottom and long stainless steel handle provides easy mobility to the trolley in spa or salon area. Rigid hardwood & water resistant Baltic Birch Ply is used to manufacture this very

functional chair. The foot wash sink can be yellow brass, copper or antique bronze finish

## Features:

Foldable armrests for manicures

Reclining Backrest

Choice of Upholstery Colours - see Image Gallery

Choice of Woodstains - see Image Gallery (Wenge, Dk Walnut & Yellow

Teak included in price)

FootBowl in Copper, Brass or Antique Bronze

## **Specifications:**

Base length 790mm (retracted) - 1480mm (extended)

Width: 820mm

Height: 1010mm