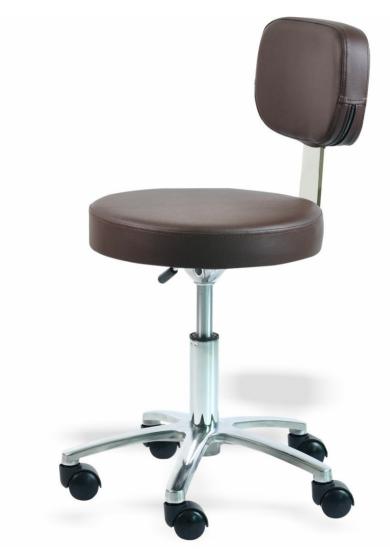

## Therapist Stool with Backrest Product Code: CBD8F6

\$267.00

Ex Tax & Delivery)

Therapist Stool with backrest comes with 40 density/65mm thick round seat and contoured backrest connected through 304 Grade Stainless Steel back plate. It has adjustable height, five roller safety base with nylon castors, comfortable soft to touch upholstery. High quality pressure die casted components from Esthetica used in this stool.

## Features:

Stool with Backrest

SS304 Backrest Support

Cast Aluminium 5-roller base

Pneumatic lift

Available in range of upholstery colours

## **Specifications:**

Seat Height: 400mm - 510mm

Seat Diameter: 390mm

Height inc. Backrest: 700mm - 810mm

Base Diameter: 480mm