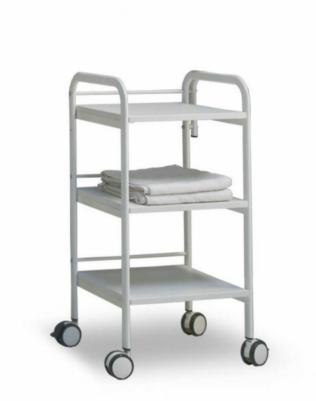

# CabiLine Small, 3 tiers Product Code: C60F9C POA

(Ex Tax & Delivery)

# GHARLEN

The CabiLine equipment trolley offers lots of space. On its two or three large storage panels with their 4-cm high guard rail there will be room for all your products and

accessories. Its large easy-running casters with brake function always keep this equipment trolley close to where you are working. The many extra options such as drawers and magnifying lamps make this trolley truly multi-talented.

### Features:

Available in White

3 Shelves with back rail

Locking Castors

### Specifications:

Height: 890mm

Depth: 400mm

Lower Shelf Height: 240mm

Middle Shelf Height: 500mm

Upper Shelf Height: 780mm