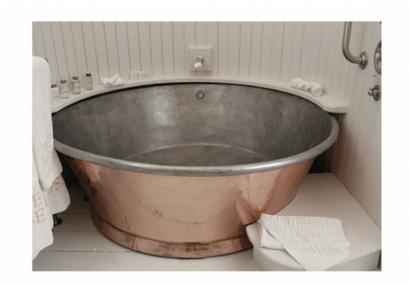

Rotundus Product Code: C2A788 POA

(Ex Tax & Delivery)

William Holland baths and basins are handcrafted from copper and brass with each individual piece taking our skilled craftsmen up to 120 hours to create. The baths are surprisingly light with a standard sized bath weighing only 45kg. Depending on your personal preference the bath can then be sealed with a durable coating to maintain the lustre or if you prefer we can finish your bath from a palette that includes tin, nickel, enamel, patina and even silver or gold. This vast array of finishes coupled with matching taps and accessories allows your copper bath and basin to sit comfortably in either a traditional or contemporary interior.

## Specifications:

Height: 600mm

Base Width: 1270mm

Weight: 60kg

Capacity: 530 litres