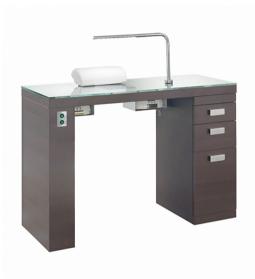

Smart Nails Product Code: BEC0C7 \$3200.00

(Ex Tax & Delivery)

A classic manicure unit covered in glossy laminate complete with 2 drawers and cupboard. The extra pale tempered glass work top has an LED lamp for precision work. The professional suction device includes an active carbon odour filter. \*Image shown in wenge colour

## Features:

with 2 drawers and cupboard

Tempered glass top

LED Lamp

Active carbon odour filter

Available in White melamine faced wood as standard