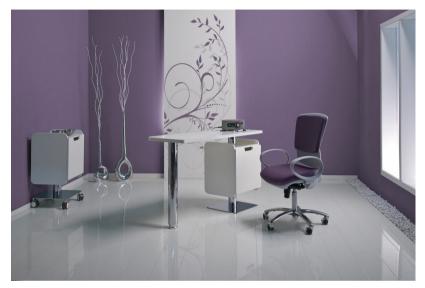

# Cube Select Manicure Table Product Code: BE6C73 POA

(Ex Tax & Delivery)

# GHARLEN

A compact and stylish manicure table available in white or wenge. Options include additional trolleys and extraction unit.

#### Features:

Metal Parts in White, Titanium or Dk Brown Available in choice of 7 standard Decors (see Decor PDF) Available with one or two drawers

#### Specifications:

Length: 1250mm

Height: 810mm

Width: 500mm

Warranty: 1 year parts, plus 1 year labour (available only from Spa Vision)

### **Optional Extras:**

Slimline LED Lamp + POA

Metal Parts in Chrome + POA

Other Decor Colours (See Decor PDF) + POA

Dust Extraction / Suction + POA