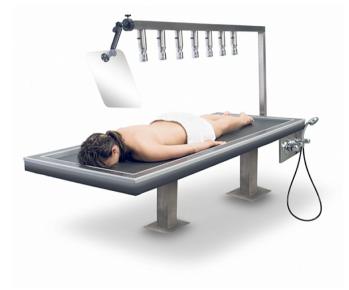

Hydrowet 7 Product Code: BACF70 POA

(Ex Tax & Delivery)

Embrace the total flexibility and creativity offered by this innovative showering system. Seven individually controlled showerheads are tuned by a twist of the therapist's wrist from 'rain' to 'needle pattern'. By turning off individual showerheads, concentrated pressure flow can easily be focused to areas of the body - which is of benefit whilst performing hydrotherapy massage. Features include a 'swing away' rainbar and a thermostatic mixing valve. These features not only ensure the bather's comfort but, more importantly, their safety. The super-soft mattress with the moulded face cradle provides ease of access for the therapist- enhancing the massage whether the bather is face down or face up. A hand-held shower is also provided, in order to simplify washing down the bather and table.

## Specifications:

Length: 2248mm Width / Depth: 1194mm Height: 780mm Installed by: Client or client's contractor Warranty: 1 year parts & labour; 2nd year parts only