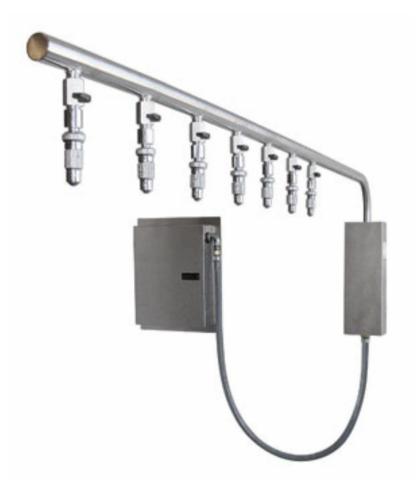

## Typhoon Vichy Shower Product Code: BA8193

\$7495.00

The Typhoon Vichy Shower is an excellent way to offer the maximum Vichy Shower experience with utilizing seven shower-heads. The guest will be completely relaxed and invigorated with the ward effect of the Vichy experience.

The design of the Typhoon allows the technician to swivel the shower arm out of the way or may choose to use it to enhance the experience for the Vichy guest. With features such as seven self-cleaning shower heads, the most accurate thermostatic mixing valve available, and durable stainless steel construction, the Typhoon will provide years of trouble free service with a timeless, elegant design.

## Features:

Swiveling Shower Arm

7 Self-cleaning Shower Heads

**Durable Stainless Steel Construction** 

Accurate temperature Control

Built-in Hand Shower for augmenting treatments and easy clean up